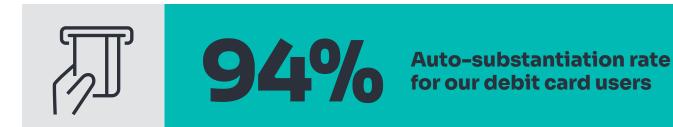

Our debit card users benefit from a 94% auto-substantiation rate. Weighed against the industry standard of 82%, our carrier/copay technology makes the debit card what is should be ... convenient!